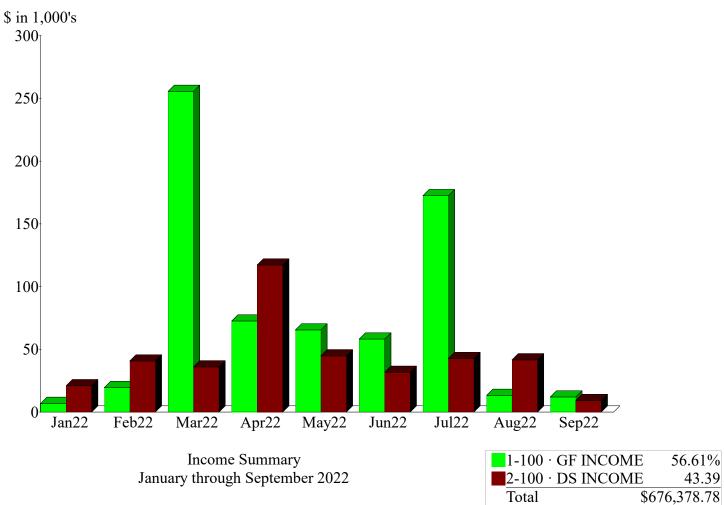

#### 6. Financial Update – Rebecca H. / Debbie P.

- a. Review and approval of Unaudited Financial Statements as of September 30, 2022 (see attached) Debbie
- b. Approval of Payables for the Period Ending October 10, 2022 (see attached) Rebecca
- c. FEMA funds update Kevin W.
- d. Reserve Study Update Jamie/Kevin Combs (Guest)
- e. Grant Timeline for Irrigation Rebecca
- f. 2022 Budget Amendment review Debbie P / Rebecca
- g. Preliminary Budget 2023 Discussion Debbie P/ Rebecca

### 5. Financial Update

- a. Review and Approval of Unaudited Financial Statements as of August 31, 2022: Director Perry reviewed the unaudited financial statements as of August 31, 2022.
- b. Review Detail Expense on Event Supplies versus Cleaning: Ms. Hardekopf provided a review of event supplies versus cleaning. She found two invoices that can be moved over to cleaning from

repairs and maintenance. The Board reviewed an invoice for arbors and agreed to keep it under event supplies.

- c. Approval of Payables for the Period Ending September 13, 2022: Ms. Hardekopf presented the payables for the period ending September 13, 2022. An invoice was added to install the poles for \$750 and the invoice was removed for Handyman Happens. Director Perry requested the invoices be printed out so she can review. President Heeter moved to approve the Payables for the period ending September 13, 2022 with the changes discussed and upon the Treasurer's review and approval; seconded by Director Espenlaub. Motion passed unanimously.
- d. FEMA Funds Update: There was no update.
- e. Reserve Study Update/ Recommendation: Ms. Adams will provide a copy of the Reserve Study and spreadsheet. The Board discussed the recommendation of putting \$44,000 in reserves each year and how that will be kept record of.
- f. Grant Timeline for Irrigation: Ms. Hardekopf reported that the grant applications will open in January.
- g. Budget Timetable: The Board will discuss the budget in detail at October's Board meeting.