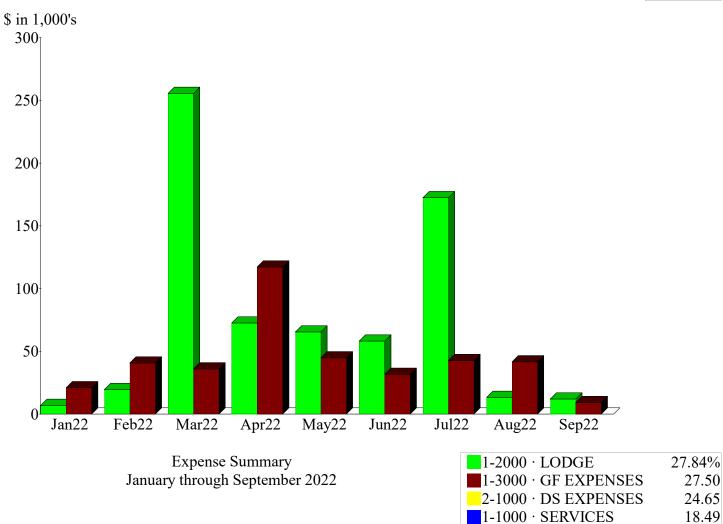

#### 6. Financial Update – Rebecca H. / Debbie P.

- a. Review and approval of Unaudited Financial Statements as of September 30, 2022 (see attached) Debbie
- b. Approval of Payables for the Period Ending October 10, 2022 (see attached) Rebecca
- c. FEMA funds update Kevin W.
- d. Reserve Study Update Jamie/Kevin Combs (Guest)
- e. Grant Timeline for Irrigation Rebecca
- f. 2022 Budget Amendment review Debbie P / Rebecca
- g. Preliminary Budget 2023 Discussion Debbie P/ Rebecca

### 5. Financial Update

- a. Review and Approval of Unaudited Financial Statements as of August 31, 2022: Director Perry reviewed the unaudited financial statements as of August 31, 2022.
- b. Review Detail Expense on Event Supplies versus Cleaning: Ms. Hardekopf provided a review of event supplies versus cleaning. She found two invoices that can be moved over to cleaning from

repairs and maintenance. The Board reviewed an invoice for arbors and agreed to keep it under event supplies.

- c. Approval of Payables for the Period Ending September 13, 2022: Ms. Hardekopf presented the payables for the period ending September 13, 2022. An invoice was added to install the poles for \$750 and the invoice was removed for Handyman Happens. Director Perry requested the invoices be printed out so she can review. President Heeter moved to approve the Payables for the period ending September 13, 2022 with the changes discussed and upon the Treasurer's review and approval; seconded by Director Espenlaub. Motion passed unanimously.
- d. FEMA Funds Update: There was no update.
- e. Reserve Study Update/ Recommendation: Ms. Adams will provide a copy of the Reserve Study and spreadsheet. The Board discussed the recommendation of putting \$44,000 in reserves each year and how that will be kept record of.
- f. Grant Timeline for Irrigation: Ms. Hardekopf reported that the grant applications will open in January.
- g. Budget Timetable: The Board will discuss the budget in detail at October's Board meeting.