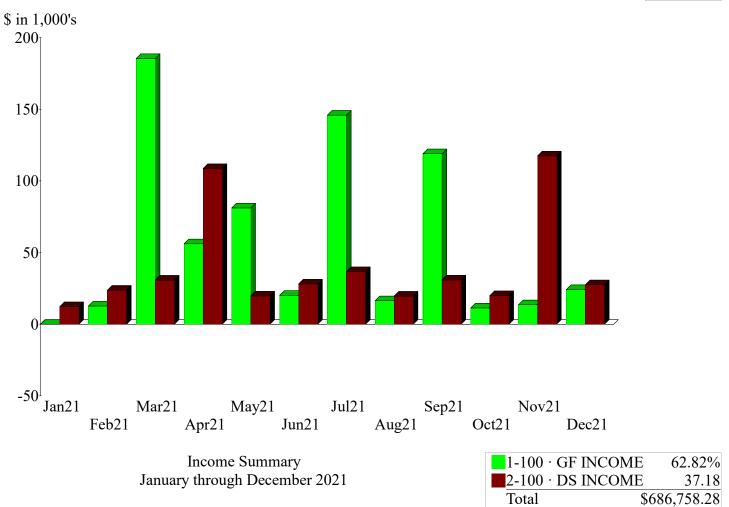

#### 5. Financial Update

a. Review of Unaudited Financial Statements as of October 31, 2021: Mr. Walker presented the Unaudited Financial Statements as of October 31, 2021. President Heeter moved to approve the

- Unaudited Financial Statements as of October 31, 2021; seconded by Director Shepherd. Motion passed unanimously.
- b. Approval of Payables for the Period Ending October 31, 2021: Mr. Walker presented the Payables for the period ending October 31, 2021. Ms. Hardekopf noted three payables that were added this morning. After review, Director Shepherd moved to approve the Payables for the period ending October 31, 2021 including the three additions as presented; seconded by Director Espenlaub. Motion passed unanimously.
- c. Update on Status of FEMA/COVID claim amounts: Mr. Walker noted there were no updates.
- d. Future possibilities for recovery grants/loans: Mr. Walker reported that SDA is sponsoring a hearing about the future possibilities for grants and loans.
- e. Public Hearing on the adoption of a Resolution approving the 2022 Budget: Mr. Walker presented a detailed review of the 2022 Budget. He noted a 14% increase in revenue based on increase in property taxes. After discussion, the Board agreed to change the Lodge Advertising budget line item to \$5,000. Mr. Walker noted a change in the Debt Service, the beginning balance is \$186,000 which includes the interest payment. President Heeter asked when the bond could be refinanced, and Mr. Walker confirmed it could be refinanced in 2025. President Heeter opened the Public Hearing on the 2022 Budget. After no public comment, the Board unanimously moved to close the Public Hearing. Director Stauch recommended that the mill levies are not changed in 2022 to build up the reserves and to help with possible future expenses for infrastructure. The Board discussed the capital improvements budget for 2022 and agreed to increase it to \$60,000. The Board agreed to add \$10,000 for consulting services for the wetlands issue. Director Espenlaub moved to adopt the Resolution approving the 2022 Budget as amended; seconded by Director Shepherd. Motion passed unanimously.
- f. Long term budget review: Ms. Hardekopf presented a long-term budget review and projection. President Heeter requested the percentage change year over year regarding revenue and expenses. Mr. Walker noted this is a work in progress.