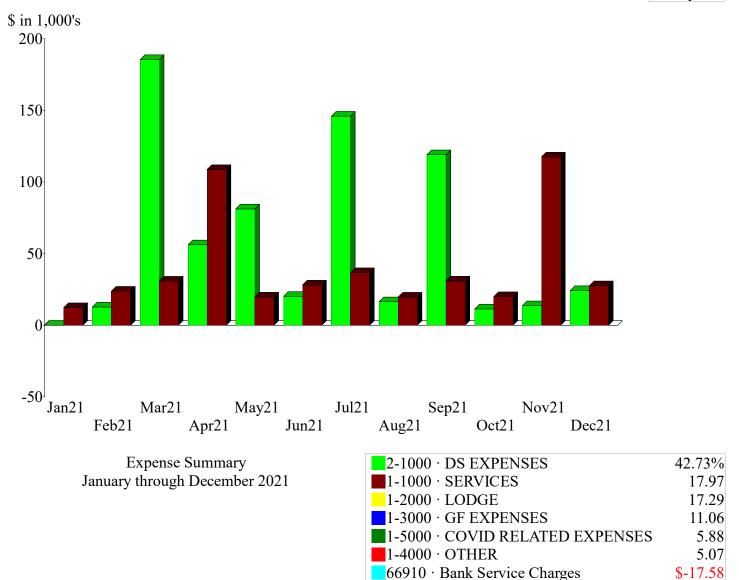

#### 5. Financial Update

a. Review of Unaudited Financial Statements as of October 31, 2021: Mr. Walker presented the Unaudited Financial Statements as of October 31, 2021. President Heeter moved to approve the

- Unaudited Financial Statements as of October 31, 2021; seconded by Director Shepherd. Motion passed unanimously.
- b. Approval of Payables for the Period Ending October 31, 2021: Mr. Walker presented the Payables for the period ending October 31, 2021. Ms. Hardekopf noted three payables that were added this morning. After review, Director Shepherd moved to approve the Payables for the period ending October 31, 2021 including the three additions as presented; seconded by Director Espenlaub. Motion passed unanimously.
- c. Update on Status of FEMA/COVID claim amounts: Mr. Walker noted there were no updates.
- d. Future possibilities for recovery grants/loans: Mr. Walker reported that SDA is sponsoring a hearing about the future possibilities for grants and loans.
- e. Public Hearing on the adoption of a Resolution approving the 2022 Budget: Mr. Walker presented a detailed review of the 2022 Budget. He noted a 14% increase in revenue based on increase in property taxes. After discussion, the Board agreed to change the Lodge Advertising budget line item to \$5,000. Mr. Walker noted a change in the Debt Service, the beginning balance is \$186,000 which includes the interest payment. President Heeter asked when the bond could be refinanced, and Mr. Walker confirmed it could be refinanced in 2025. President Heeter opened the Public Hearing on the 2022 Budget. After no public comment, the Board unanimously moved to close the Public Hearing. Director Stauch recommended that the mill levies are not changed in 2022 to build up the reserves and to help with possible future expenses for infrastructure. The Board discussed the capital improvements budget for 2022 and agreed to increase it to \$60,000. The Board agreed to add \$10,000 for consulting services for the wetlands issue. Director Espenlaub moved to adopt the Resolution approving the 2022 Budget as amended; seconded by Director Shepherd. Motion passed unanimously.
- f. Long term budget review: Ms. Hardekopf presented a long-term budget review and projection. President Heeter requested the percentage change year over year regarding revenue and expenses. Mr. Walker noted this is a work in progress.