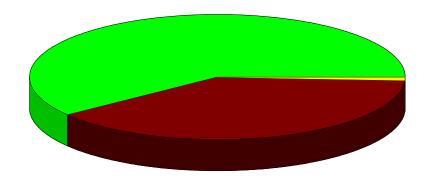

10,000.00 | -10,000.00     | 0.0%        |
| 1-2000 · LODGE                |           |              |           |                |             |
| 1-2042 · Capital Improvements | 7,425.07  | 7,425.07     |           |                |             |
| Total 1-2000 · LODGE          | 7,425.07  | 7,425.07     |           |                |             |
| Total Expense                 | 7,425.07  | 7,425.07     | 10,000.00 | -2,574.93      | 74.25%      |
| Net Ordinary Income           | -7,425.07 | -7,425.07    | 40,000.00 | -47,425.07     | -18.56%     |
| Net Income                    | -7,425.07 | -7,425.07    | 40,000.00 | -47,425.07     | -18.56%     |
|                               |           |              |           |                |             |





\$512,810.69



Total



### Income and Expense by Month January through May 2025





| Expense Summary          |
|--------------------------|
| January through May 2025 |

| 1-3000 · GF EXPENSES | 36.17%       |
|----------------------|--------------|
| 2-1000 · DS EXPENSES | 31.68        |
| 1-2000 · LODGE       | 18.43        |
| 1-1000 · SERVICES    | 12.65        |
| 1-4000 · OTHER       | 1.06         |
| Total                | \$335,884.89 |





\*Page intentionally left blank\*

# Cathedral Pines Metropolitan District PAYMENT REQUEST

6/17/2025

### **GENERAL FUND ACCOUNT**

| Company                             | Invoice    | Date      | Amount          | Comments                               |
|-------------------------------------|------------|-----------|-----------------|------------------------