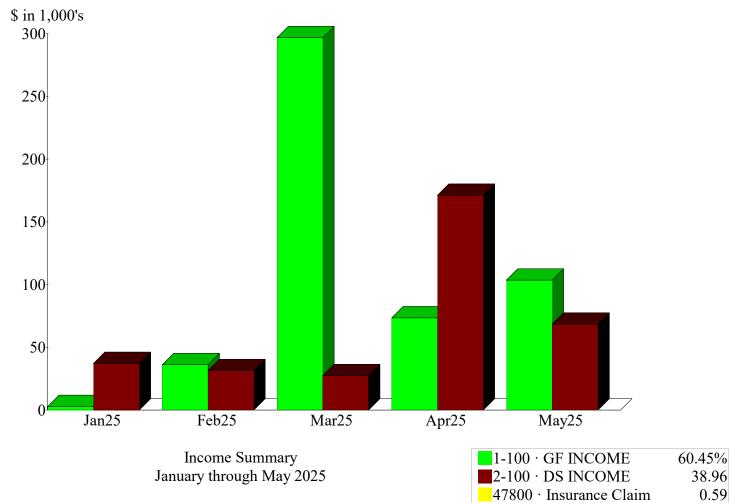

| 10,000.00 | -10,000.00     | 0.0%        |
| 1-2000 · LODGE                |           |              |           |                |             |
| 1-2042 · Capital Improvements | 7,425.07  | 7,425.07     |           |                |             |
| Total 1-2000 · LODGE          | 7,425.07  | 7,425.07     |           |                |             |
| Total Expense                 | 7,425.07  | 7,425.07     | 10,000.00 | -2,574.93      | 74.25%      |
| Net Ordinary Income           | -7,425.07 | -7,425.07    | 40,000.00 | -47,425.07     | -18.56%     |
| Net Income                    | -7,425.07 | -7,425.07    | 40,000.00 | -47,425.07     | -18.56%     |
|                               |           |              |           |                |             |





\$512,810.69



Total



### Income and Expense by Month January through May 2025





| Expense Summary          |
|--------------------------|
| January through May 2025 |

| 1-3000 · GF EXPENSES | 36.17%       |
|----------------------|--------------|
| 2-1000 · DS EXPENSES | 31.68        |
| 1-2000 · LODGE       | 18.43        |
| 1-1000 · SERVICES    | 12.65        |
| 1-4000 · OTHER       | 1.06         |
| Total                | \$335,884.89 |





\*Page intentionally left blank\*

# Cathedral Pines Metropolitan District PAYMENT REQUEST

6/17/2025

### **GENERAL FUND ACCOUNT**

| Company                             | Invoice    | Date      | Amount          | Comments                               |
|-------------------------------------|------------|-----------|-----------------|---------------