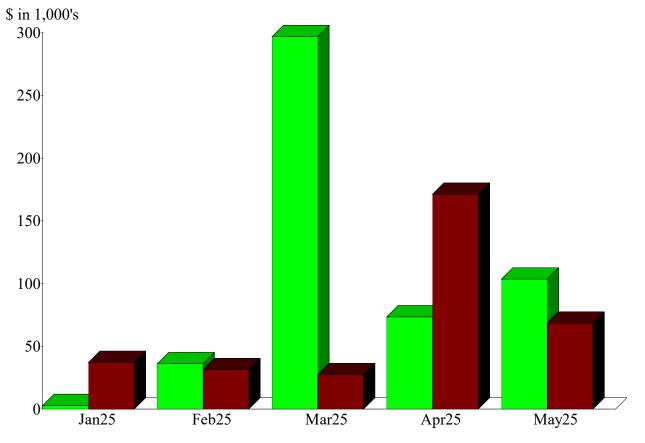

### 5. Financial Matters:

- a. Approve Unaudited Financial Reports through March 31, 2025: Ms. Harris presented the unaudited financials. After discussion, Director Gassen moved to approve the Unaudited Financial Reports through March 31, 2025, as amended; seconded by Director Espenlaub. Motion passed unanimously.
- b. Ratify and Approve Payables through April 22, 2025: Ms. Harris presented the Payables for the period. After discussion, President Heeter motioned to approve the payables as amended to add \$144.64 reimbursement to Director Espenlaub; seconded by Director Gassen. Motion passed unanimously.