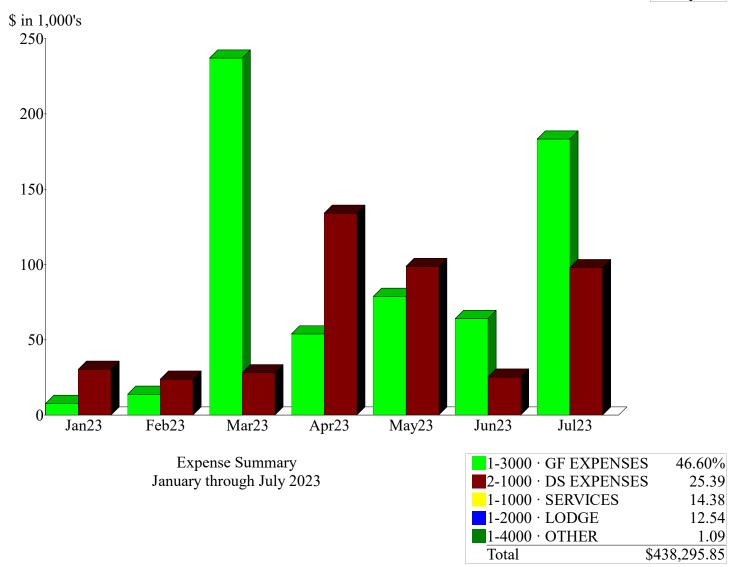

## **Cathedral Pines Metropolitan District** Profit & Loss Budget vs. Actual January through July 2023

| ГО |  |
|----|--|
|    |  |

|                                        | Jul 23     | Jan - Jul 23 | Budget     | \$ Over Budget | % of Budget |
|----------------------------------------|------------|--------------|------------|----------------|-------------|
| Ordinary Income/Expense                |            |              |            |                |             |
| Income                                 |            |              |            |                |             |
| 1-100 · GF INCOME                      |            |              |            |                |             |
| 1-105 · GF Prop Tax Revenue            | 79,940.25  | 280,372.45   | 288,218.00 | -7,845.55      | 97.28%      |
| 1-110 · Specific Ownership Taxes       | 5,093.54   | 29,113.35    | 40,351.00  | -11,237.65     | 72.15%      |
| 1-115 · Delinquent Tax and Interest    | 58.91      | 65.01        |            |                |             |
| 1-117 · Prior Year Tax & Int Abatement | 0.00       | -327.79      |            |                |             |
| 1-120 · Rental Income - Lodge Events   | 16,775.75  | 38,407.45    | 115,000.00 | -76,592.55     | 33.4%       |
| 1-127 · Rental Income - Shed           | 0.00       | 5,100.00     | 10,200.00  | -5,100.00      | 50.0%       |
| 1-140 · FEMA Funds                     | 0.00       | 0.00         | 20,000.00  | -20,000.00     | 0.0%        |
| Total 1-100 · GF INCOME                | 101,868.45 | 352,730.47   | 473,769.00 | -121,038.53    | 74.45%      |
| 2-100 · DS INCOME                      |            |              |            |                |             |
| 2-116 · Delinquest Tax & Interest      | 58.90      | 58.90        |            |                |             |
| 2-115 · Delinquent Tax & Interest      | 0.00       | 6.09         |            |                |             |
| 2-105 · DS Prop Tax Revenue            | 79,940.25  | 280,372.46   | 288,218.00 | -7,845.54      | 97.28%      |
| 2-130 · DS Interest Income             | 1,474.12   | 6,119.95     | 1,500.00   | 4,619.95       | 408.0%      |
| 2-132 · Prior Year Tax & Int Abatement | 0.00       | -327.78      |            |                |             |
| Total 2-100 · DS INCOME                | 81,473.27  | 286,229.62   | 289,718.00 | -3,488.38      | 98.8%       |
| Total Income                           | 183,341.72 | 638,960.09   | 763,487.00 | -124,526.91    | 83.69%      |
| Expense                                |            |              |            |                |             |
| 1-1000 · SERVICES                      |            |              |            |                |             |
| 1-1005 · Audit                         | 9,325.00   | 9,325.00     | 9,500.00   | -175.00        | 98.16%      |
| 1-1010 · Management Expense            | 6,217.50   | 44,773.50    | 50,715.00  | -5,941.50      | 88.29%      |
| 1-1015 · Maintenance Management        | 0.00       | 1,324.40     | 30,000.00  | -28,675.60     | 4.42%       |
| 1-1012 · Meeting Expense               | 0.00       | 717.36       | 3,000.00   | -2,282.64      | 23.91%      |
| 1-1020 · Legal Fees                    | 1,375.00   | 6,887.50     | 15,000.00  | -8,112.50      | 45.92%      |
| Total 1-1000 · SERVICES                | 16,917.50  | 63,027.76    | 108,215.00 | -45,187.24     | 58.24%      |
| 1-2000 · LODGE                         |            |              |            |                |             |
| 1-2001 · Lodge Management              | 3,500.00   | 17,562.50    | 34,500.00  | -16,937.50     | 50.91%      |
| 1-2005 · Advertising/ Website          | 1,750.00   | 8,645.68     | 5,000.00   | 3,645.68       | 172.91%     |
| 1-2020 · Event Supplies                | 0.00       | 196.81       | 4,000.00   | -3,803.19      | 4.92%       |
| 1-2025 · Cleaning                      | 380.00     | 3,457.00     | 4,000.00   | -543.00        | 86.43%      |
| 1-2030 · Repairs and Maintenance       | 2,177.65   | 5,633.08     | 10,000.00  | -4,366.92      | 56.33%      |
| 1-2035 · Utilities                     | 533.18     | 4,267.61     | 12,000.00  | -7,732.39      | 35.56%      |
| 1-2040 · Security                      | 215.75     | 1,494.65     | 2,500.00   | -1,005.35      | 59.79%      |
| 1-2043 · Capital Improvements - O&M    | 0.00       | 3,125.10     | 5,000.00   | -1,874.90      | 62.5%       |
| 1-2044 · Landscape Maintenance         | 0.00       | 900.00       | 12,000.00  | -11,100.00     | 7.5%        |
| 1-2045 · Snow Removal                  | 0.00       | 7,460.00     | 10,000.00  | -2,540.00      | 74.6%       |
| 1-2050 · Trash                         | 0.00       | 792.35       | 2,500.00   | -1,707.65      | 31.69%      |
| 1-2055 · Telephone                     | 204.99     | 1,434.93     | 2,500.00   | -1,065.07      | 57.4%       |
| 1-4030 · Lodge Contingency             | 0.00       | 0.00         | 10,000.00  | -10,000.00     | 0.0%        |
| Total 1-2000 · LODGE                   | 8,761.57   | 54,969.71    | 114,000.00 | -59,030.29     | 48.22%      |