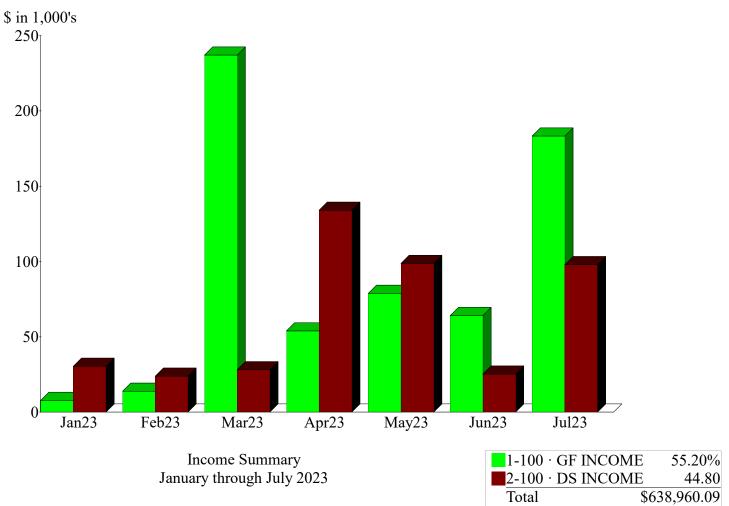

## **Cathedral Pines Metropolitan District** Profit & Loss Budget vs. Actual January through July 2023

| ГО |  |
|----|--|
|    |  |

|                                        | Jul 23     | Jan - Jul 23 | Budget     | \$ Over Budget | % of Budget |
|----------------------------------------|------------|--------------|------------|----------------|-------------|
| Ordinary Income/Expense                |            |              |            |                |             |
| Income                                 |            |              |            |                |             |
| 1-100 · GF INCOME                      |            |              |            |                |             |
| 1-105 · GF Prop Tax Revenue            | 79,940.25  | 280,372.45   | 288,218.00 | -7,845.55      | 97.28%      |
| 1-110 · Specific Ownership Taxes       | 5,093.54   | 29,113.35    | 40,351.00  | -11,237.65     | 72.15%      |
| 1-115 · Delinquent Tax and Interest    | 58.91      | 65.01        |            |                |             |
| 1-117 · Prior Year Tax & Int Abatement | 0.00       | -327.79      |            |                |             |
| 1-120 · Rental Income - Lodge Events   | 16,775.75  | 38,407.45    | 115,000.00 | -76,592.55     | 33.4%       |
| 1-127 · Rental Income - Shed           | 0.00       | 5,100.00     | 10,200.00  | -5,100.00      | 50.0%       |
| 1-140 · FEMA Funds                     | 0.00       | 0.00         | 20,000.00  | -20,000.00     | 0.0%        |
| Total 1-100 · GF INCOME                | 101,868.45 | 352,730.47   | 473,769.00 | -121,038.53    | 74.45%      |
| 2-100 · DS INCOME                      |            |              |            |                |             |
| 2-116 · Delinquest Tax & Interest      | 58.90      | 58.90        |            |                |             |
| 2-115 · Delinquent Tax & Interest      | 0.00       | 6.09         |            |                |             |
| 2-105 · DS Prop Tax Revenue            | 79,940.25  | 280,372.46   | 288,218.00 | -7,845.54      | 97.28%      |
| 2-130 · DS Interest Income             | 1,474.12   | 6,119.95     | 1,500.00   | 4,619.95       | 408.0%      |
| 2-132 · Prior Year Tax & Int Abatement | 0.00       | -327.78      |            |                |             |
| Total 2-100 · DS INCOME                | 81,473.27  | 286,229.62   | 289,718.00 | -3,488.38      | 98.8%       |
| Total Income                           | 183,341.72 | 638,960.09   | 763,487.00 | -124,526.91    | 83.69%      |
| Expense                                |            |              |            |                |             |
| 1-1000 · SERVICES                      |            |              |            |                |             |
| 1-1005 · Audit                         | 9,325.00   | 9,325.00     | 9,500.00   | -175.00        | 98.16%      |
| 1-1010 · Management Expense            | 6,217.50   | 44,773.50    | 50,715.00  | -5,941.50      | 88.29%      |
| 1-1015 · Maintenance Management        | 0.00       | 1,324.40     | 30,000.00  | -28,675.60     | 4.42%       |
| 1-1012 · Meeting Expense               | 0.00       | 717.36       | 3,000.00   | -2,282.64      | 23.91%      |
| 1-1020 · Legal Fees                    | 1,375.00   | 6,887.50     | 15,000.00  | -8,112.50      | 45.92%      |
| Total 1-1000 · SERVICES                | 16,917.50  | 63,027.76    | 108,215.00 | -45,187.24     | 58.24%      |
| 1-2000 · LODGE                         |            |              |            |                |             |
| 1-2001 · Lodge Management              | 3,500.00   | 17,562.50    | 34,500.00  | -16,937.50     | 50.91%      |
| 1-2005 · Advertising/ Website          | 1,750.00   | 8,645.68     | 5,000.00   | 3,645.68       | 172.91%     |
| 1-2020 · Event Supplies                | 0.00       | 196.81       | 4,000.00   | -3,803.19      | 4.92%       |
| 1-2025 · Cleaning                      | 380.00     | 3,457.00     | 4,000.00   | -543.00        | 86.43%      |
| 1-2030 · Repairs and Maintenance       | 2,177.65   | 5,633.08     | 10,000.00  | -4,366.92      | 56.33%      |
| 1-2035 · Utilities                     | 533.18     | 4,267.61     | 12,000.00  | -7,732.39      | 35.56%      |
| 1-2040 · Security                      | 215.75     | 1,494.65     | 2,500.00   | -1,005.35      | 59.79%      |
| 1-2043 · Capital Improvements - O&M    | 0.00       | 3,125.10     | 5,000.00   | -1,874.90      | 62.5%       |
| 1-2044 · Landscape Maintenance         | 0.00       | 900.00       | 12,000.00  | -11,100.00     | 7.5%        |
| 1-2045 · Snow Removal                  | 0.00       | 7,460.00     | 10,000.00  | -2,540.00      | 74.6%       |
| 1-2050 · Trash                         | 0.00       | 792.35       | 2,500.00   | -1,707.65      | 31.69%      |
| 1-2055 · Telephone                     | 204.99     | 1,434.93     | 2,500.00   | -1,065.07      | 57.4%       |
| 1-4030 · Lodge Contingency             | 0.00       | 0.00         | 10,000.00  | -10,000.00     | 0.0%        |
| Total 1-2000 · LODGE                   | 8,761.57   | 54,969.71    | 114,000.00 | -59,030.29     | 48.22%      |